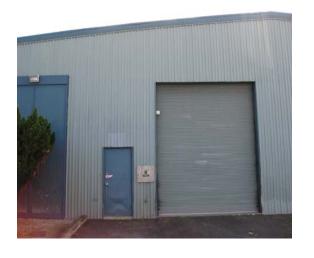

Aiea-Waiau Industrial Warehouses For Lease 98-747 Kuahao Place TMK (1) 9-8-59-12 (portion of)

## **Features**

- I-2 Heavy Industrial Zoning
  - Roll-Up Door
  - Private Restroom
  - Three Parking fronting Warehouse
- Easy Access to Freeway and Highways
- Additional Warehouse Square Footage possible

**Property Description (approximate measurements)** 

Bay B

2,500 square feet

Information has been gathered from sources considered reliable; however, no warranties or representations are made as to the accuracy thereof. Information is subject to change or withdrawl without notice. Buyers or Tenants, at their expense, should have their professional advisors study and examine the property and all improvements before sumitting an Offer, including but not limited to architect, building contractor, environmental consultant, engineer, attorney, surveyor, etc.