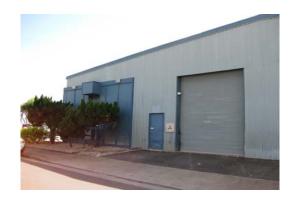

Aiea-Waiau Industrial Warehouses For Lease 98-747 Kuahao Place TMK (1) 9-8-59-12 (portion of)

## **Features**

- I-2 Heavy Industrial Zoning
  - Roll-Up Door
  - Private Restroom
  - Three Parking fronting Warehouse
- Easy Access to Freeway and Highways
- Additional Warehouse Square Footage possible

**Property Description (approximate measurements)** 

Bay B

2,500 square feet

Information has been gathered from sources considered reliable; however, no warranties or representations are made as to the accuracy thereof. Information is subject to change or withdrawl without notice. Buyers or Tenants, at their expense, should have their professional advisors study and examine the property and all improvements before sumitting an Offer, including but not limited to architect, building contractor, environmental consultant, engineer, attorney, surveyor, etc.