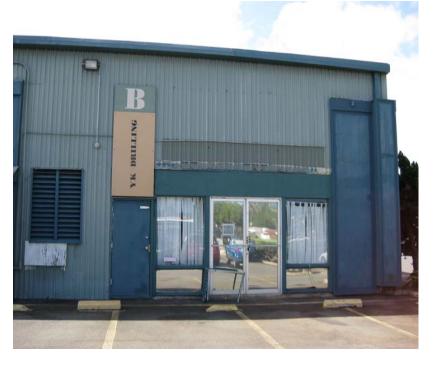

Aiea-Waiau Industrial Warehouses For Lease 98-747 Kuahao Place TMK (1) 9-8-59-12 (portion of)

## **Features**

- I-2 Heavy Industrial Zoning
  - Roll-Up Door
  - Private Restroom
  - Three Parking fronting Warehouse
- Easy Access to Freeway and Highways
- Additional Warehouse Square Footage possible

**Property Description (approximate measurements)** 

Bay B

2,500 square feet

Information has been gathered from sources considered reliable; however, no warranties or representations are made as to the accuracy thereof. Information is subject to change or withdrawl without notice. Buyers or Tenants, at their expense, should have their professional advisors study and examine the property and all improvements before sumitting an Offer, including but not limited to architect, building contractor, environmental consultant, engineer, attorney, surveyor, etc.