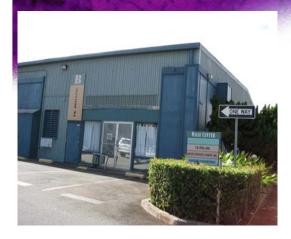

Aiea-Waiau Industrial Warehouses For Lease 98-747 Kuahao Place TMK (1) 9-8-59-12 (portion of)

## **Features**

- I-2 Heavy Industrial Zoning
  - Roll-Up Door
  - Private Restroom
  - Three Parking fronting Warehouse
- Easy Access to Freeway and Highways
- Additional Warehouse Square Footage possible

**Property Description (approximate measurements)** 

Bay B

2,500 square feet

Information has been gathered from sources considered reliable; however, no warranties or representations are made as to the accuracy thereof. Information is subject to change or withdrawl without notice. Buyers or Tenants, at their expense, should have their professional advisors study and examine the property and all improvements before sumitting an Offer, including but not limited to architect, building contractor, environmental consultant, engineer, attorney, surveyor, etc.